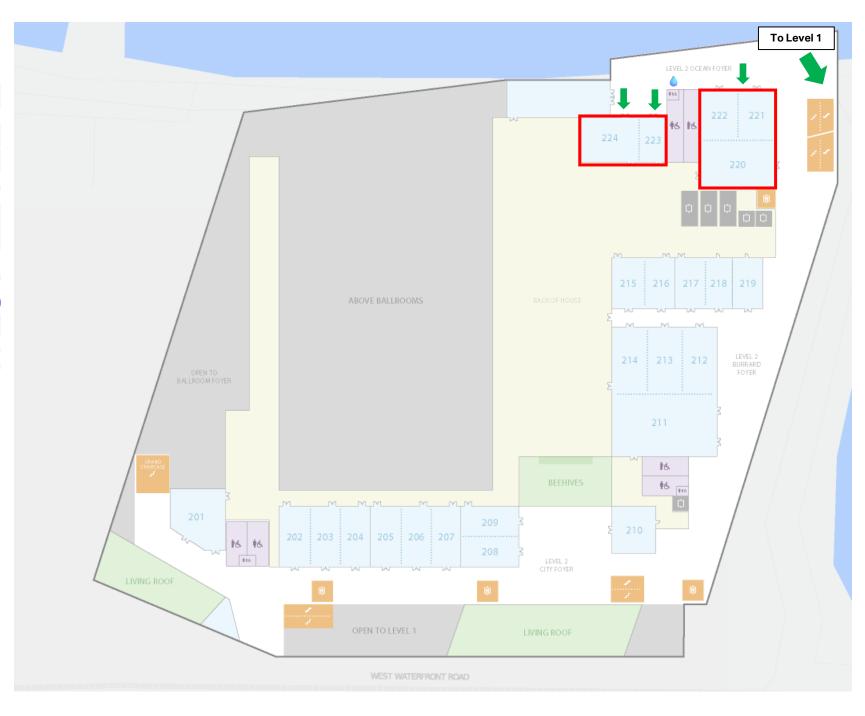

### **ISC156 Tips & Tricks**

- The Airline Lounge provides <u>free seating</u> for airlines to power up devices in between appointments (if required) and to take short meetings between airlines. Airlines are encouraged to use the designated **Airline Meeting Point** (only one will be used at this conference) located at the **Airline Lounge Entrance**, **Level 1**, **Ballroom Lobby**, to meet with their colleagues, then take a table for their meeting.
- The Coordinator room is situated on Level 1, Ballroom C&D can be accessed from the Airline Lounge, Ballroom Foyer and Ocean Foyer, giving access to the workrooms located on the Burrard side of the building.
- Coordination organizations located within the main Coordinator Room, will have their locations allocated alphabetically by country name and their table numbers will be displayed on plasma screens within the room.
- The IATA Slots Team's workroom is situated on level 2, Room 223-224, next to the Presentation Room, where all presentations (including the Head Delegate meetings) will take place. This is easily accessed by an escalator on Level 1, opposite Room 118.
- The Exhibition Area, Exhibition Level (below Level 1) will host the Speaker Zone where program sessions and refreshment breaks and lunches will be located. This is accessed near Registration on Level 1.
- Registration, the Info Booth and Slot Desk are found outside of the Airline Lounge, Level 1, Ballroom Lobby.

### **Workroom & Meeting Locations**

IATA Slot Team Room 223 – 224

Presentation Room Room 220 – 222 APACA

**EUACA Plenary Meeting** 

Escalators going to Level 1 (arrive at Room 120 near all workrooms)

53

59 47