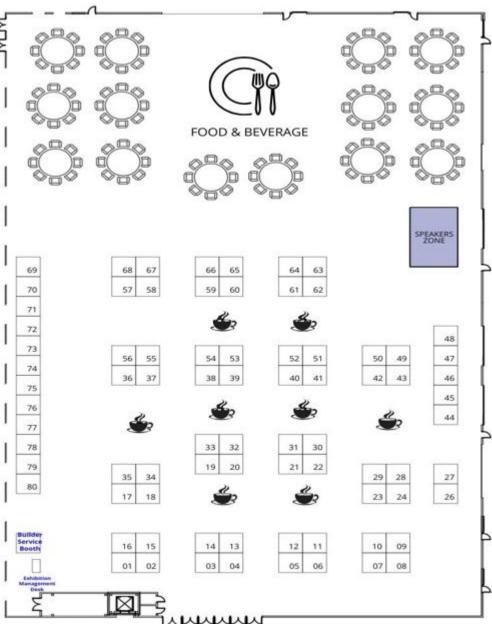

#### Exhibition Hall A – Sponsors & Exhibitors - A to Z

|   |                      |                                      | 19      | IATA                            |
|---|----------------------|--------------------------------------|---------|---------------------------------|
|   | 32                   | ACC AVIATION                         | 50      | KANSAI AIRPORTS                 |
|   | 52                   | ADELAIDE AIRPORT                     | 70      | KRAKOW AIRPORT                  |
|   | 15 & 16              | AENA                                 | 23      | LUFTHANSA SYSTEMS               |
|   | 11                   | NAPOLI SALERNO AIRPORTS              | 05 & 06 | MANCHESTER AIRPORTS GROUP       |
|   | 54                   | AIR CONNECTIVITY PROGRAM             | 74      | MARSEILLE PROVENCE AIRPORT      |
|   | 24                   | AIR SERVICE ONE                      | 58      | MELBOURNE AIRPORT               |
|   | 13                   | AMADEUS                              | 26      | MILAN BERGAMO AIRPORT-BGY       |
|   | 76 & 77<br>          | AMSTERDAM AIRPORT SCHIPHOL           | 56      | MUNICH AIRPORT                  |
|   | 57                   | ANA   VINCI AIRPORTS                 | 27      | NARITA AIRPORT (TOKYO)          |
|   | 43                   | AVINOR-AIRPORTS OF NORWAY            | 51      | OAG                             |
|   | 39                   | ROME AIRPORTS – FCO & CIA            | 29      | OMAN AIRPORTS                   |
|   | 71                   | BERLIN BRANDENBURG AIRPORT           | 68      | ONE ALPHA                       |
| 9 | 78                   | BIRMINGHAM AIRPORT                   | 61 & 62 | PDC                             |
| , | 44                   | BOLOGNA AIRPORT (BLQ)                | 48      | PRAGUE AIRPORT                  |
|   | 73<br>60             | BRISBANE AIRPORT                     | 1       | ROUTES                          |
|   | 60                   | BRUSSELS AIRPORT                     | 2       | AVIATION WEEK NETWORK           |
|   | 35                   | BUD AIRPORT&VISIT HUNGARY            | 40 & 41 | SABRE                           |
|   | 80<br>36 & 37        | CENTRAL JPN INT'L AIRPORT            | 46      | MILAN AIRPORTS                  |
|   |                      | CIRIUM                               | 63 & 64 | SYDNEY AIRPORT                  |
|   | 38<br>75             | COHOR SERVICES                       | 67      | SHANGHAI INTERNATIONAL AIRPORT  |
|   | 75<br>42             | COLOGNE BONN AIRPORT                 | 10      | SHANNON AIRPORT                 |
|   |                      | COPENHAGEN AIRPORTS A/S              | 72      | SICHUAN AIRPORT GROUP CO.       |
|   | 9<br>8               | DESTINATION VANCOUVER DUBAI AIRPORTS | 79      | SWEDAVIA AIRPORTS               |
|   |                      | DUBLIN AIRPORT                       | 30      | TAV AIRPORTS                    |
| 4 | 12<br>45             | DÜSSELDORF AIRPORT                   | 14      | VIENNA AIRPORT                  |
|   | 45<br>33             | FINAVIA AIRPORTS                     | 03 & 04 | VANCOUVER INTERNATIONAL AIRPORT |
|   | 34                   | FRANKFURT AIRPORT                    | 18      | ZULU AIRLINE SYSTEMS INC        |
|   | 5 <del>4</del><br>55 | LONDON GATWICK                       | 20      | ZURICH AIRPORT                  |
|   | 21 & 22              | GROUPE ADP                           |         |                                 |
|   | 31                   | VCE - VRN - TSF AIRPORTS             |         |                                 |
|   | 69                   | HANNOVER AIRPORT                     |         |                                 |
| 1 | 7                    | HEATHROW                             |         |                                 |
|   | ,<br>17              | HONG KONG INTERNATIONAL AIRPORT      | -       |                                 |
|   | 1 /                  | HONG RONG IN LERNATIONAL AIRPORT     |         |                                 |