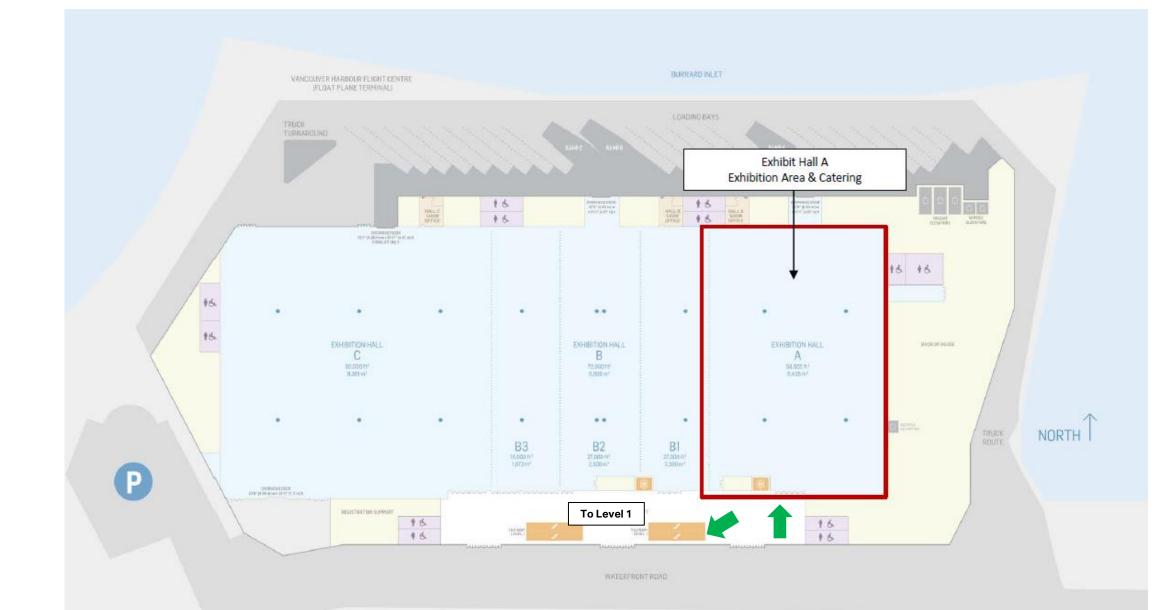

### **ISC156 Tips & Tricks**

- The Airline Lounge provides <u>free seating</u> for airlines to power up devices in between appointments (if required) and to take short meetings between airlines. Airlines are encouraged to use the designated **Airline Meeting Point** (only one will be used at this conference) located at the **Airline Lounge Entrance**, **Level 1**, **Ballroom Lobby**, to meet with their colleagues, then take a table for their meeting.
- The Coordinator room is situated on Level 1, Ballroom C&D can be accessed from the Airline Lounge, Ballroom Foyer and Ocean Foyer, giving access to the workrooms located on the Burrard side of the building.
- Coordination organizations located within the main Coordinator Room, will have their locations allocated alphabetically by country name and their table numbers will be displayed on plasma screens within the room.
- The IATA Slots Team's workroom is situated on level 2, Room 223-224, next to the Presentation Room, where all presentations (including the Head Delegate meetings) will take place. This is easily accessed by an escalator on Level 1, opposite Room 118.
- The Exhibition Area, Exhibition Level (below Level 1) will host the Speaker Zone where program sessions and refreshment breaks and lunches will be located. This is accessed near Registration on Level 1.
- Registration, the Info Booth and Slot Desk are found outside of the Airline Lounge, Level 1, Ballroom Lobby.

#### Exhibition Hall A – Sponsors & Exhibitors - A to Z

|   |                      |                                      | 19      | IATA                            |
|---|----------------------|--------------------------------------|---------|---------------------------------|
|   | 32                   | ACC AVIATION                         | 50      | KANSAI AIRPORTS                 |
|   | 52                   | ADELAIDE AIRPORT                     | 70      | KRAKOW AIRPORT                  |
|   | 15 & 16              | AENA                                 | 23      | LUFTHANSA SYSTEMS               |
|   | 11                   | NAPOLI SALERNO AIRPORTS              | 05 & 06 | MANCHESTER AIRPORTS GROUP       |
|   | 54                   | AIR CONNECTIVITY PROGRAM             | 74      | MARSEILLE PROVENCE AIRPORT      |
|   | 24                   | AIR SERVICE ONE                      | 58      | MELBOURNE AIRPORT               |
|   | 13                   | AMADEUS                              | 26      | MILAN BERGAMO AIRPORT-BGY       |
|   | 76 & 77<br>          | AMSTERDAM AIRPORT SCHIPHOL           | 56      | MUNICH AIRPORT                  |
|   | 57                   | ANA   VINCI AIRPORTS                 | 27      | NARITA AIRPORT (TOKYO)          |
|   | 43                   | AVINOR-AIRPORTS OF NORWAY            | 51      | OAG                             |
|   | 39                   | ROME AIRPORTS – FCO & CIA            | 29      | OMAN AIRPORTS                   |
|   | 71                   | BERLIN BRANDENBURG AIRPORT           | 68      | ONE ALPHA                       |
| 9 | 78                   | BIRMINGHAM AIRPORT                   | 61 & 62 | PDC                             |
| , | 44                   | BOLOGNA AIRPORT (BLQ)                | 48      | PRAGUE AIRPORT                  |
|   | 73<br>60             | BRISBANE AIRPORT                     | 1       | ROUTES                          |
|   | 60                   | BRUSSELS AIRPORT                     | 2       | AVIATION WEEK NETWORK           |
|   | 35                   | BUD AIRPORT&VISIT HUNGARY            | 40 & 41 | SABRE                           |
|   | 80<br>36 & 37        | CENTRAL JPN INT'L AIRPORT            | 46      | MILAN AIRPORTS                  |
|   |                      | CIRIUM                               | 63 & 64 | SYDNEY AIRPORT                  |
|   | 38<br>75             | COHOR SERVICES                       | 67      | SHANGHAI INTERNATIONAL AIRPORT  |
|   | 75<br>42             | COLOGNE BONN AIRPORT                 | 10      | SHANNON AIRPORT                 |
|   |                      | COPENHAGEN AIRPORTS A/S              | 72      | SICHUAN AIRPORT GROUP CO.       |
|   | 9<br>8               | DESTINATION VANCOUVER DUBAI AIRPORTS | 79      | SWEDAVIA AIRPORTS               |
|   |                      | DUBLIN AIRPORT                       | 30      | TAV AIRPORTS                    |
| 4 | 12<br>45             | DÜSSELDORF AIRPORT                   | 14      | VIENNA AIRPORT                  |
|   | 45<br>33             | FINAVIA AIRPORTS                     | 03 & 04 | VANCOUVER INTERNATIONAL AIRPORT |
|   | 34                   | FRANKFURT AIRPORT                    | 18      | ZULU AIRLINE SYSTEMS INC        |
|   | 5 <del>4</del><br>55 | LONDON GATWICK                       | 20      | ZURICH AIRPORT                  |
|   | 21 & 22              | GROUPE ADP                           |         |                                 |
|   | 31                   | VCE - VRN - TSF AIRPORTS             |         |                                 |
|   | 69                   | HANNOVER AIRPORT                     |         |                                 |
| 1 | 7                    | HEATHROW                             |         |                                 |
|   | ,<br>17              | HONG KONG INTERNATIONAL AIRPORT      | -       |                                 |
|   | 1 /                  | HONG RONG IN LERNATIONAL AIRPORT     |         |                                 |