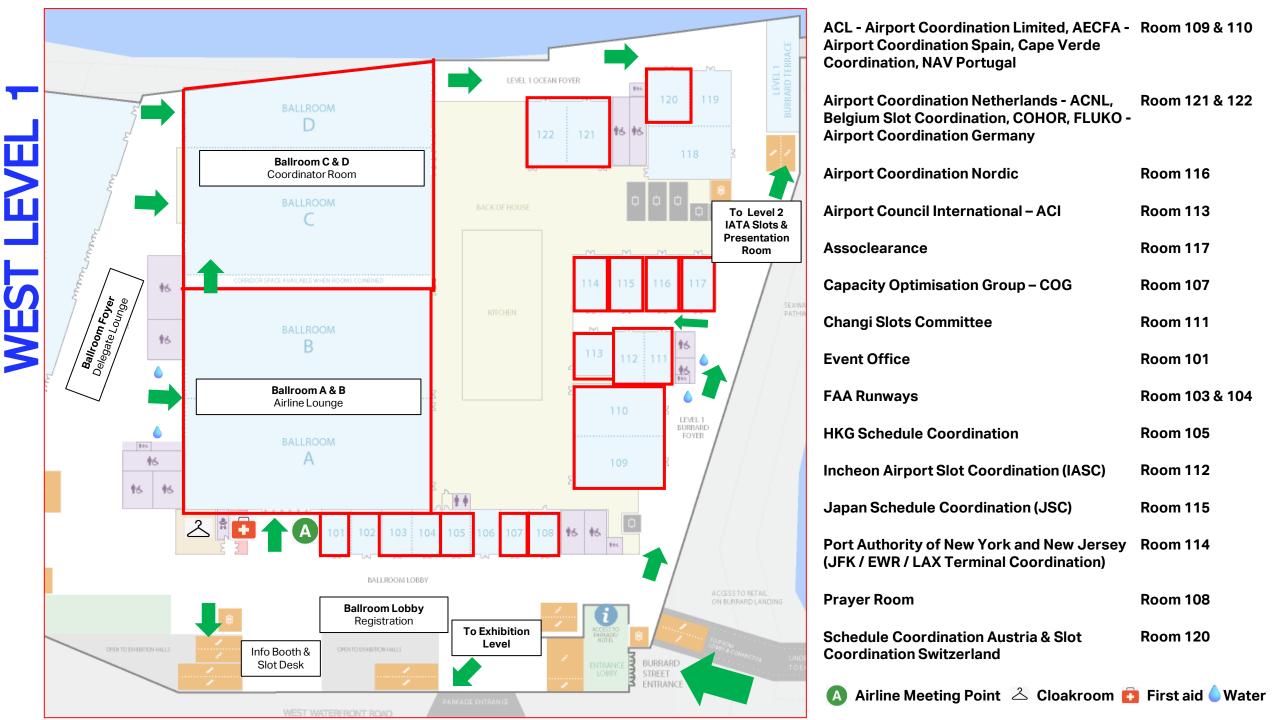

### **ISC156 Tips & Tricks**

- The Airline Lounge provides <u>free seating</u> for airlines to power up devices in between appointments (if required) and to take short meetings between airlines. Airlines are encouraged to use the designated **Airline Meeting Point** (only one will be used at this conference) located at the **Airline Lounge Entrance**, **Level 1**, **Ballroom Lobby**, to meet with their colleagues, then take a table for their meeting.
- The Coordinator room is situated on Level 1, Ballroom C&D can be accessed from the Airline Lounge, Ballroom Foyer and Ocean Foyer, giving access to the workrooms located on the Burrard side of the building.
- Coordination organizations located within the main Coordinator Room, will have their locations allocated alphabetically by country name and their table numbers will be displayed on plasma screens within the room.
- The IATA Slots Team's workroom is situated on level 2, Room 223-224, next to the Presentation Room, where all presentations (including the Head Delegate meetings) will take place. This is easily accessed by an escalator on Level 1, opposite Room 118.
- The Exhibition Area, Exhibition Level (below Level 1) will host the Speaker Zone where program sessions and refreshment breaks and lunches will be located. This is accessed near Registration on Level 1.
- Registration, the Info Booth and Slot Desk are found outside of the Airline Lounge, Level 1, Ballroom Lobby.

#### **Workroom Locations**

| Workroom Name                                                                        | Representing Repre | Location                |
|--------------------------------------------------------------------------------------|--------------------------------------------------------------------------------------------------------------------------------------------------------------------------------------------------------------------------------------------------------------------------------------------------------------------------------------------------------------------------------------------------------------------------------------------------------------------------------------------------------------------------------------------------------------------------------------------------------------------------------------------------------------------------------------------------------------------------------------------------------------------------------------------------------------------------------------------------------------------------------------------------------------------------------------------------------------------------------------------------------------------------------------------------------------------------------------------------------------------------------------------------------------------------------------------------------------------------------------------------------------------------------------------------------------------------------------------------------------------------------------------------------------------------------------------------------------------------------------------------------------------------------------------------------------------------------------------------------------------------------------------------------------------------------------------------------------------------------------------------------------------------------------------------------------------------------------------------------------------------------------------------------------------------------------------------------------------------------------------------------------------------------------------------------------------------------------------------------------------------------|-------------------------|
| ACL - Airport Coordination Limited                                                   | Australia (SYD), Cayman Islands, Ireland, Latvia, Luxembourg, New Zealand, Oman, Poland, Saudi Arabia, United<br>Kingdom, United Arab Emirates                                                                                                                                                                                                                                                                                                                                                                                                                                                                                                                                                                                                                                                                                                                                                                                                                                                                                                                                                                                                                                                                                                                                                                                                                                                                                                                                                                                                                                                                                                                                                                                                                                                                                                                                                                                                                                                                                                                                                                                 | Level 1, Room 109 & 110 |
| AECFA - Airport Coordination Spain                                                   | Spain                                                                                                                                                                                                                                                                                                                                                                                                                                                                                                                                                                                                                                                                                                                                                                                                                                                                                                                                                                                                                                                                                                                                                                                                                                                                                                                                                                                                                                                                                                                                                                                                                                                                                                                                                                                                                                                                                                                                                                                                                                                                                                                          | Level 1, Room 109 & 110 |
| Airport Coordination Netherlands - ACNL                                              | Netherlands                                                                                                                                                                                                                                                                                                                                                                                                                                                                                                                                                                                                                                                                                                                                                                                                                                                                                                                                                                                                                                                                                                                                                                                                                                                                                                                                                                                                                                                                                                                                                                                                                                                                                                                                                                                                                                                                                                                                                                                                                                                                                                                    | Level 1, Room 121 & 122 |
| Airport Coordination Nordic                                                          | Denmark, Faroe Islands, Finland, Greenland, Iceland, Lithuania, Norway, Sweden                                                                                                                                                                                                                                                                                                                                                                                                                                                                                                                                                                                                                                                                                                                                                                                                                                                                                                                                                                                                                                                                                                                                                                                                                                                                                                                                                                                                                                                                                                                                                                                                                                                                                                                                                                                                                                                                                                                                                                                                                                                 | Level 1, Room 116       |
| Airport Council International - ACI                                                  |                                                                                                                                                                                                                                                                                                                                                                                                                                                                                                                                                                                                                                                                                                                                                                                                                                                                                                                                                                                                                                                                                                                                                                                                                                                                                                                                                                                                                                                                                                                                                                                                                                                                                                                                                                                                                                                                                                                                                                                                                                                                                                                                | Level 1, Room 113       |
| Assoclearance                                                                        | Italy                                                                                                                                                                                                                                                                                                                                                                                                                                                                                                                                                                                                                                                                                                                                                                                                                                                                                                                                                                                                                                                                                                                                                                                                                                                                                                                                                                                                                                                                                                                                                                                                                                                                                                                                                                                                                                                                                                                                                                                                                                                                                                                          | Level 1, Room 117       |
| Belgium Slot Coordination                                                            | Belgium                                                                                                                                                                                                                                                                                                                                                                                                                                                                                                                                                                                                                                                                                                                                                                                                                                                                                                                                                                                                                                                                                                                                                                                                                                                                                                                                                                                                                                                                                                                                                                                                                                                                                                                                                                                                                                                                                                                                                                                                                                                                                                                        | Level 1, Room 121 & 122 |
| Capacity Optimisation Group – COG (formerly ACA)                                     | Australia, Papua New Guinea, Philippines                                                                                                                                                                                                                                                                                                                                                                                                                                                                                                                                                                                                                                                                                                                                                                                                                                                                                                                                                                                                                                                                                                                                                                                                                                                                                                                                                                                                                                                                                                                                                                                                                                                                                                                                                                                                                                                                                                                                                                                                                                                                                       | Level 1, Room 107       |
| Cape Verde Coordination                                                              | Republic of Cabo Verde                                                                                                                                                                                                                                                                                                                                                                                                                                                                                                                                                                                                                                                                                                                                                                                                                                                                                                                                                                                                                                                                                                                                                                                                                                                                                                                                                                                                                                                                                                                                                                                                                                                                                                                                                                                                                                                                                                                                                                                                                                                                                                         | Level 1, Room 109 & 110 |
| Changi Slots Committee                                                               | Singapore                                                                                                                                                                                                                                                                                                                                                                                                                                                                                                                                                                                                                                                                                                                                                                                                                                                                                                                                                                                                                                                                                                                                                                                                                                                                                                                                                                                                                                                                                                                                                                                                                                                                                                                                                                                                                                                                                                                                                                                                                                                                                                                      | Level 1, Room 111       |
| COHOR                                                                                | France                                                                                                                                                                                                                                                                                                                                                                                                                                                                                                                                                                                                                                                                                                                                                                                                                                                                                                                                                                                                                                                                                                                                                                                                                                                                                                                                                                                                                                                                                                                                                                                                                                                                                                                                                                                                                                                                                                                                                                                                                                                                                                                         | Level 1, Room 121 & 122 |
| Delegate Lounge                                                                      |                                                                                                                                                                                                                                                                                                                                                                                                                                                                                                                                                                                                                                                                                                                                                                                                                                                                                                                                                                                                                                                                                                                                                                                                                                                                                                                                                                                                                                                                                                                                                                                                                                                                                                                                                                                                                                                                                                                                                                                                                                                                                                                                | Ballroom Foyer          |
| Event Office                                                                         | Kenes & IATA Event team                                                                                                                                                                                                                                                                                                                                                                                                                                                                                                                                                                                                                                                                                                                                                                                                                                                                                                                                                                                                                                                                                                                                                                                                                                                                                                                                                                                                                                                                                                                                                                                                                                                                                                                                                                                                                                                                                                                                                                                                                                                                                                        | Level 1, Room 101       |
| FAA Runways                                                                          | EWR-JFK-LAX-ORD-SFO (Please see LAX, ORD, SFO coordinators for terminals and gates)                                                                                                                                                                                                                                                                                                                                                                                                                                                                                                                                                                                                                                                                                                                                                                                                                                                                                                                                                                                                                                                                                                                                                                                                                                                                                                                                                                                                                                                                                                                                                                                                                                                                                                                                                                                                                                                                                                                                                                                                                                            | Level 1, Room 103 & 104 |
| FLUKO - Airport Coordination Germany                                                 | Germany                                                                                                                                                                                                                                                                                                                                                                                                                                                                                                                                                                                                                                                                                                                                                                                                                                                                                                                                                                                                                                                                                                                                                                                                                                                                                                                                                                                                                                                                                                                                                                                                                                                                                                                                                                                                                                                                                                                                                                                                                                                                                                                        | Level 1, Room 121 & 122 |
| HKG Schedule Coordination                                                            | Hong Kong                                                                                                                                                                                                                                                                                                                                                                                                                                                                                                                                                                                                                                                                                                                                                                                                                                                                                                                                                                                                                                                                                                                                                                                                                                                                                                                                                                                                                                                                                                                                                                                                                                                                                                                                                                                                                                                                                                                                                                                                                                                                                                                      | Level 1, Room 105       |
| ATA Slot Team                                                                        | IATA Slot Team                                                                                                                                                                                                                                                                                                                                                                                                                                                                                                                                                                                                                                                                                                                                                                                                                                                                                                                                                                                                                                                                                                                                                                                                                                                                                                                                                                                                                                                                                                                                                                                                                                                                                                                                                                                                                                                                                                                                                                                                                                                                                                                 | Level 2, Room 223 & 224 |
| ncheon Airport Slot Coordination (IASC)                                              | South Korea                                                                                                                                                                                                                                                                                                                                                                                                                                                                                                                                                                                                                                                                                                                                                                                                                                                                                                                                                                                                                                                                                                                                                                                                                                                                                                                                                                                                                                                                                                                                                                                                                                                                                                                                                                                                                                                                                                                                                                                                                                                                                                                    | Level 1, Room 112       |
| Japan Schedule Coordination (JSC)                                                    | Japan                                                                                                                                                                                                                                                                                                                                                                                                                                                                                                                                                                                                                                                                                                                                                                                                                                                                                                                                                                                                                                                                                                                                                                                                                                                                                                                                                                                                                                                                                                                                                                                                                                                                                                                                                                                                                                                                                                                                                                                                                                                                                                                          | Level 1, Room 115       |
| NAV Portugal                                                                         | Portugal                                                                                                                                                                                                                                                                                                                                                                                                                                                                                                                                                                                                                                                                                                                                                                                                                                                                                                                                                                                                                                                                                                                                                                                                                                                                                                                                                                                                                                                                                                                                                                                                                                                                                                                                                                                                                                                                                                                                                                                                                                                                                                                       | Level 1, Room 109 & 110 |
| Port Authority of New York and New Jersey<br>(JFK / EWR / LAX Terminal Coordination) |                                                                                                                                                                                                                                                                                                                                                                                                                                                                                                                                                                                                                                                                                                                                                                                                                                                                                                                                                                                                                                                                                                                                                                                                                                                                                                                                                                                                                                                                                                                                                                                                                                                                                                                                                                                                                                                                                                                                                                                                                                                                                                                                |                         |
| Prayer Room                                                                          |                                                                                                                                                                                                                                                                                                                                                                                                                                                                                                                                                                                                                                                                                                                                                                                                                                                                                                                                                                                                                                                                                                                                                                                                                                                                                                                                                                                                                                                                                                                                                                                                                                                                                                                                                                                                                                                                                                                                                                                                                                                                                                                                | Level 1, Room 108       |
| Schedule Coordination Austria                                                        | Austria                                                                                                                                                                                                                                                                                                                                                                                                                                                                                                                                                                                                                                                                                                                                                                                                                                                                                                                                                                                                                                                                                                                                                                                                                                                                                                                                                                                                                                                                                                                                                                                                                                                                                                                                                                                                                                                                                                                                                                                                                                                                                                                        | Level 1, Room 120       |
| Slot Coordination Switzerland                                                        | Switzerland                                                                                                                                                                                                                                                                                                                                                                                                                                                                                                                                                                                                                                                                                                                                                                                                                                                                                                                                                                                                                                                                                                                                                                                                                                                                                                                                                                                                                                                                                                                                                                                                                                                                                                                                                                                                                                                                                                                                                                                                                                                                                                                    | Level 1, Room 120       |